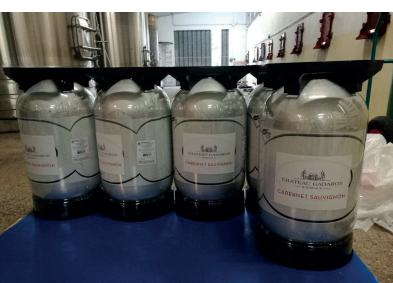

#### PRODUCTION IN KEYKEGS (WINE CASKS)

With the Keykegs, you have the possibility to offer a wider variety of wines in the KeyKeg, without loss of quality or loss at the level of the shelf life. As a winegrower, beverage distributor or restaurant operator, you are not only creating new sales opportunities, but you are making huge savings in terms of transportation and storage.