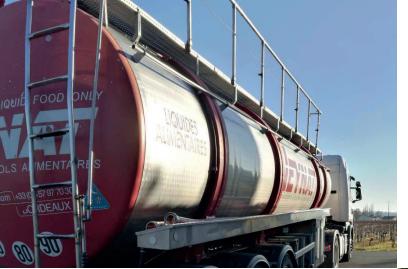

## SHIPMENT OF BULK WINE FOR BOTT-LING ABROAD

Since 2017, we can offer our customers of certain countries equipped with bottling structure for bulk wines of French origin (French table wines, PGI, AOC) selected by our care in order to deliver them in the best sanitary conditions. We control and guarantee all the operations, as well as the quality and the freshness of the wine upon arrival in the port of destination.